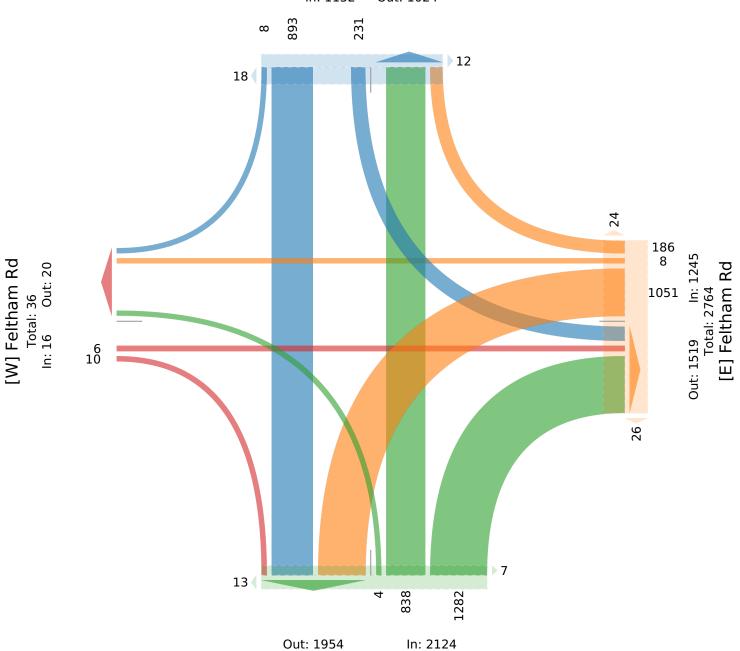

### Cedar Hill Road And Feltham Road - February ... - TMC

Tue Feb 28, 2023

Full Length (7:30 AM-9:30 AM, 2 PM-6 PM) All Classes (Motorcycles, Lights, Single-Unit Trucks,

All Classes (Motorcycles, Lights, Single-Unit Trucks, Articulated Trucks, Buses, Pedestrians, Bicycles on Road,

Bicycles on Crosswalk)

All Movements

ID: 1045646, Location: 48.475085, -123.335342, Site

Code: TIN000509

## McElhanney

Provided by: McElhanney Kamloops 710 Laval Crescent, Kamloops, BC, V2C5P3, CA

| Direction   Southbound   Westbound   Westbound   Westbound   Northbound   Eastbour                                                                                                                                                                                                                                                                                                                                                                                                                                                                                                                                                                                                                                                                                                                                                                                                                                                                                                                                                                                                                                                                                                                           | T L U 0 0 0 1 0 0 1 0 0 0 0 0 0 0 0 0 0 0 0 0 | App Ped*  0 (  2 (  0 (  0 (  0 (  0 (  0 (  0 ( | 102     |
|--------------------------------------------------------------------------------------------------------------------------------------------------------------------------------------------------------------------------------------------------------------------------------------------------------------------------------------------------------------------------------------------------------------------------------------------------------------------------------------------------------------------------------------------------------------------------------------------------------------------------------------------------------------------------------------------------------------------------------------------------------------------------------------------------------------------------------------------------------------------------------------------------------------------------------------------------------------------------------------------------------------------------------------------------------------------------------------------------------------------------------------------------------------------------------------------------------------|-----------------------------------------------|--------------------------------------------------|---------|
| 2023-02-28 7:30AM       0       34       4       0       38       0       1       0       29       0       30       1       18       16       0       0       34       1       0         7:45AM       0       33       2       0       35       0       4       0       43       0       47       0       19       9       0       0       28       0       1         Hourly Total       0       67       6       0       73       0       5       0       72       0       77       1       37       25       0       0       62       1       1         8:00AM       0       44       8       0       52       1       2       0       39       0       41       3       22       14       0       0       36       0       0         8:15AM       0       43       11       0       54       2       1       0       39       0       40       1       43       13       0       0       56       0       0         8:30AM       0       31       15       0       46       2       4 <td< td=""><td>0 0 0 1 0 0 1 0 0 0 0 0 0 0 0 0 0 0 0 0 0</td><td>0 (<br/>2 (<br/>2 (</td><td>102</td></td<>                                                                                                         | 0 0 0 1 0 0 1 0 0 0 0 0 0 0 0 0 0 0 0 0 0     | 0 (<br>2 (<br>2 (                                | 102     |
| 7:45AM       0       33       2       0       35       0       4       0       43       0       47       0       19       9       0       0       28       0       1         Hourly Total       0       67       6       0       73       0       5       0       72       0       77       1       37       25       0       0       62       1       1         8:00AM       0       44       8       0       52       1       2       0       39       0       41       3       22       14       0       0       36       0       0         8:15AM       0       43       11       0       54       2       1       0       39       0       40       1       43       13       0       0       56       0       0         8:30AM       0       31       15       0       46       2       4       0       48       0       52       2       59       24       0       0       83       0       0         8:45AM       0       31       6       0       37       2       6       0                                                                                                                                                                                                                        | 1 0 0<br>1 0 0<br>0 0 0<br>0 0 0<br>0 0 0     | 2 (                                              |         |
| Hourly Total 0 67 6 0 73 0 5 0 72 0 77 1 37 25 0 0 62 1 1 8:00AM 0 44 8 0 52 1 2 0 39 0 41 3 22 14 0 0 36 0 0 8:15AM 0 43 11 0 54 2 1 0 39 0 40 1 43 13 0 0 56 0 0 8:30AM 0 31 15 0 46 2 4 0 48 0 52 2 59 24 0 0 83 0 0 83 0 0 8:45AM 0 31 6 0 37 2 6 0 0 44 0 50 1 53 25 1 0 79 0 0                                                                                                                                                                                                                                                                                                                                                                                                                                                                                                                                                                                                                                                                                                                                                                                                                                                                                                                         | 1 0 0<br>0 0 0<br>0 0 0<br>0 0 0              | 2 (                                              | 112     |
| 8:00AM 0 44 8 0 52 1 2 0 39 0 41 3 22 14 0 0 36 0 0 8:15AM 0 43 11 0 54 2 1 0 39 0 40 1 43 13 0 0 56 0 0 8:30AM 0 31 15 0 46 2 4 0 48 0 52 2 59 24 0 0 83 0 0 8:45AM 0 31 6 0 37 2 6 0 44 0 50 1 53 25 1 0 79 0 0                                                                                                                                                                                                                                                                                                                                                                                                                                                                                                                                                                                                                                                                                                                                                                                                                                                                                                                                                                                            | 0 0 0<br>0 0 0<br>0 0 0                       |                                                  |         |
| 8:15AM 0 43 11 0 54 2 1 0 39 0 40 1 43 13 0 0 56 0 0<br>8:30AM 0 31 15 0 46 2 4 0 48 0 52 2 59 24 0 0 83 0 0<br>8:45AM 0 31 6 0 37 2 6 0 44 0 50 1 53 25 1 0 79 0 0                                                                                                                                                                                                                                                                                                                                                                                                                                                                                                                                                                                                                                                                                                                                                                                                                                                                                                                                                                                                                                          | 0 0 0 0                                       | 0 (                                              |         |
| 8:30AM 0 31 15 0 46 2 4 0 48 0 52 2 59 24 0 0 83 0 0<br>8:45AM 0 31 6 0 37 2 6 0 44 0 50 1 53 25 1 0 79 0 0                                                                                                                                                                                                                                                                                                                                                                                                                                                                                                                                                                                                                                                                                                                                                                                                                                                                                                                                                                                                                                                                                                  | 0 0 0                                         |                                                  |         |
| 8:45AM 0 31 6 0 <b>37</b> 2 6 0 44 0 <b>50</b> 1 53 25 1 0 <b>79</b> 0 0                                                                                                                                                                                                                                                                                                                                                                                                                                                                                                                                                                                                                                                                                                                                                                                                                                                                                                                                                                                                                                                                                                                                     |                                               | 0 (                                              |         |
|                                                                                                                                                                                                                                                                                                                                                                                                                                                                                                                                                                                                                                                                                                                                                                                                                                                                                                                                                                                                                                                                                                                                                                                                              | 0 0 0                                         | 0 (                                              | 181     |
| Hourly Total 0 149 40 0 <b>189</b> 7 13 0 170 0 <b>183</b> 7 177 76 1 0 <b>254</b> 0 0                                                                                                                                                                                                                                                                                                                                                                                                                                                                                                                                                                                                                                                                                                                                                                                                                                                                                                                                                                                                                                                                                                                       | 0 0 0                                         | 0 (                                              | -       |
| 110 0 100 7 100 7 100 7                                                                                                                                                                                                                                                                                                                                                                                                                                                                                                                                                                                                                                                                                                                                                                                                                                                                                                                                                                                                                                                                                                                                                                                      | 0 0 0                                         | 0 (                                              |         |
| 9:00AM 1 24 7 0 <b>32</b> 0 1 0 37 0 <b>38</b> 0 33 16 0 0 <b>49</b> 3 0                                                                                                                                                                                                                                                                                                                                                                                                                                                                                                                                                                                                                                                                                                                                                                                                                                                                                                                                                                                                                                                                                                                                     | 1 0 0                                         | 1 (                                              |         |
| 9:15AM                                                                                                                                                                                                                                                                                                                                                                                                                                                                                                                                                                                                                                                                                                                                                                                                                                                                                                                                                                                                                                                                                                                                                                                                       | 0 0 0                                         | 0 (                                              | 113     |
| 9:30AM 0 0 0 0 0 1 0 0 0 1 0 0 0 0 0 0                                                                                                                                                                                                                                                                                                                                                                                                                                                                                                                                                                                                                                                                                                                                                                                                                                                                                                                                                                                                                                                                                                                                                                       | 0 0 0                                         | 0 (                                              | 1       |
| Hourly Total 2 45 11 0 <b>58</b> 0 3 0 73 0 <b>76</b> 0 66 33 0 0 <b>99</b> 3 0                                                                                                                                                                                                                                                                                                                                                                                                                                                                                                                                                                                                                                                                                                                                                                                                                                                                                                                                                                                                                                                                                                                              | 1 0 0                                         | 1 (                                              | 234     |
| 2:00PM 1 50 7 0 <b>58</b> 0 6 1 45 0 <b>52</b> 6 34 37 0 0 <b>71</b> 1 0                                                                                                                                                                                                                                                                                                                                                                                                                                                                                                                                                                                                                                                                                                                                                                                                                                                                                                                                                                                                                                                                                                                                     | 0 0 0                                         | 0 (                                              | 181     |
| 2:15PM                                                                                                                                                                                                                                                                                                                                                                                                                                                                                                                                                                                                                                                                                                                                                                                                                                                                                                                                                                                                                                                                                                                                                                                                       | 0 0 0                                         | 1 (                                              | 189     |
| 2:30PM 1 26 12 0 <b>39</b> 0 4 0 39 0 <b>43</b> 2 60 32 0 0 <b>92</b> 1 1                                                                                                                                                                                                                                                                                                                                                                                                                                                                                                                                                                                                                                                                                                                                                                                                                                                                                                                                                                                                                                                                                                                                    | 0 0 0                                         | 1 (                                              | 175     |
| 2:45PM 0 38 15 0 <b>53</b> 3 6 0 40 0 <b>46</b> 1 57 44 1 0 <b>102</b> 0 1                                                                                                                                                                                                                                                                                                                                                                                                                                                                                                                                                                                                                                                                                                                                                                                                                                                                                                                                                                                                                                                                                                                                   | 0 0 0                                         | 1 (                                              | 202     |
| Hourly Total 3 160 45 0 <b>208</b> 5 27 1 155 0 <b>183</b> 12 204 148 1 0 <b>353</b> 2 3                                                                                                                                                                                                                                                                                                                                                                                                                                                                                                                                                                                                                                                                                                                                                                                                                                                                                                                                                                                                                                                                                                                     | 0 0 0                                         | 3 (                                              | 747     |
| 3:00PM 0 37 11 0 <b>48</b> 3 11 0 56 0 <b>67</b> 8 49 40 0 0 <b>89</b> 0 0                                                                                                                                                                                                                                                                                                                                                                                                                                                                                                                                                                                                                                                                                                                                                                                                                                                                                                                                                                                                                                                                                                                                   | 1 0 0                                         | 1 (                                              | 205     |
| 3:15PM 1 54 15 0 <b>70</b> 3 21 2 62 0 <b>85</b> 4 62 41 0 0 <b>103</b> 1 2                                                                                                                                                                                                                                                                                                                                                                                                                                                                                                                                                                                                                                                                                                                                                                                                                                                                                                                                                                                                                                                                                                                                  | 0 0 0                                         | 2 (                                              | 260     |
| 3:30PM 0 41 12 0 <b>53</b> 0 10 0 48 0 <b>58</b> 4 68 34 0 0 <b>102</b> 0 1                                                                                                                                                                                                                                                                                                                                                                                                                                                                                                                                                                                                                                                                                                                                                                                                                                                                                                                                                                                                                                                                                                                                  | 1 0 0                                         | 2 (                                              | 215     |
| 3:45PM 0 43 14 0 <b>57</b> 3 11 1 54 0 <b>66</b> 1 78 43 0 0 <b>121</b> 0 0                                                                                                                                                                                                                                                                                                                                                                                                                                                                                                                                                                                                                                                                                                                                                                                                                                                                                                                                                                                                                                                                                                                                  | 0 0 0                                         | 0 (                                              | 244     |
| Hourly Total 1 175 52 0 228 9 53 3 220 0 276 17 257 158 0 0 415 1 3                                                                                                                                                                                                                                                                                                                                                                                                                                                                                                                                                                                                                                                                                                                                                                                                                                                                                                                                                                                                                                                                                                                                          | 2 0 0                                         | 5 (                                              | 924     |
| 4:00PM 0 39 2 0 41 0 16 2 59 0 77 2 58 55 0 0 113 2 0                                                                                                                                                                                                                                                                                                                                                                                                                                                                                                                                                                                                                                                                                                                                                                                                                                                                                                                                                                                                                                                                                                                                                        | 1 0 0                                         | 1 (                                              | 232     |
| 4:15PM 0 43 10 0 53 0 12 0 31 0 43 0 73 55 0 0 128 2 1                                                                                                                                                                                                                                                                                                                                                                                                                                                                                                                                                                                                                                                                                                                                                                                                                                                                                                                                                                                                                                                                                                                                                       | 0 0 0                                         | 1 (                                              | 225     |
| 4:30PM 1 33 14 0 <b>48</b> 5 8 0 51 0 <b>59</b> 2 72 44 0 0 <b>116</b> 2 0                                                                                                                                                                                                                                                                                                                                                                                                                                                                                                                                                                                                                                                                                                                                                                                                                                                                                                                                                                                                                                                                                                                                   | 1 0 0                                         | 1 (                                              | 224     |
| 4:45PM 1 48 11 0 <b>60</b> 2 15 0 51 0 <b>66</b> 0 70 56 1 0 <b>127</b> 1 0                                                                                                                                                                                                                                                                                                                                                                                                                                                                                                                                                                                                                                                                                                                                                                                                                                                                                                                                                                                                                                                                                                                                  | 0 0 0                                         | 0 (                                              | 253     |
| Hourly Total 2 163 37 0 <b>202</b> 7 51 2 192 0 <b>245</b> 4 273 210 1 0 <b>484</b> 7 1                                                                                                                                                                                                                                                                                                                                                                                                                                                                                                                                                                                                                                                                                                                                                                                                                                                                                                                                                                                                                                                                                                                      | 2 0 0                                         | 3 (                                              | 934     |
| 5:00PM 0 31 12 0 <b>43</b> 1 12 1 41 0 <b>54</b> 2 72 40 0 0 <b>112</b> 3 1                                                                                                                                                                                                                                                                                                                                                                                                                                                                                                                                                                                                                                                                                                                                                                                                                                                                                                                                                                                                                                                                                                                                  | 0 0 0                                         | 1 (                                              | 210     |
| 5:15PM 0 34 9 0 <b>43</b> 0 7 1 35 0 <b>43</b> 3 58 57 0 0 <b>115</b> 2 0                                                                                                                                                                                                                                                                                                                                                                                                                                                                                                                                                                                                                                                                                                                                                                                                                                                                                                                                                                                                                                                                                                                                    | 0 0 0                                         | 0 (                                              | 201     |
| 5:30PM 0 38 6 0 44 1 5 0 38 0 43 2 68 39 1 0 108 0 1                                                                                                                                                                                                                                                                                                                                                                                                                                                                                                                                                                                                                                                                                                                                                                                                                                                                                                                                                                                                                                                                                                                                                         | 0 0 0                                         | 1 (                                              | 196     |
| 5:45PM 0 31 13 0 <b>44</b> 0 10 0 55 0 <b>65</b> 2 70 52 0 0 <b>122</b> 1 0                                                                                                                                                                                                                                                                                                                                                                                                                                                                                                                                                                                                                                                                                                                                                                                                                                                                                                                                                                                                                                                                                                                                  | 0 0 0                                         | 0 (                                              | 231     |
| Hourly Total 0 134 40 0 <b>174</b> 2 34 2 169 0 <b>205</b> 9 268 188 1 0 <b>457</b> 6 2                                                                                                                                                                                                                                                                                                                                                                                                                                                                                                                                                                                                                                                                                                                                                                                                                                                                                                                                                                                                                                                                                                                      | 0 0 0                                         | 2 (                                              | 838     |
| 6:00PM 0 0 0 0 0 0 0 0 0 0 0 0 0 0 0 0 0 0                                                                                                                                                                                                                                                                                                                                                                                                                                                                                                                                                                                                                                                                                                                                                                                                                                                                                                                                                                                                                                                                                                                                                                   | 0 0 0                                         | 0 (                                              | 0       |
| Hourly Total 0 0 0 0 0 0 0 0 0 0 0 0 0 0 0 0 0 0 0                                                                                                                                                                                                                                                                                                                                                                                                                                                                                                                                                                                                                                                                                                                                                                                                                                                                                                                                                                                                                                                                                                                                                           | 0 0 0                                         | 0 (                                              | 0       |
| Total 8 893 231 0 1132 30 186 8 1051 0 1245 50 1282 838 4 0 2124 20 10                                                                                                                                                                                                                                                                                                                                                                                                                                                                                                                                                                                                                                                                                                                                                                                                                                                                                                                                                                                                                                                                                                                                       | 6 0 0                                         | <b>16</b> (                                      | 4517    |
| <b>% Approach</b> 0.7% 78.9% 20.4% 0% 14.9% 0.6% 84.4% 0% 60.4% 39.5% 0.2% 0% 62.5% 3                                                                                                                                                                                                                                                                                                                                                                                                                                                                                                                                                                                                                                                                                                                                                                                                                                                                                                                                                                                                                                                                                                                        | 37.5% 0% 0%                                   | -                                                |         |
| <b>% Total</b> 0.2% 19.8% 5.1% 0% <b>25.1%</b> - 4.1% 0.2% 23.3% 0% <b>27.6%</b> - 28.4% 18.6% 0.1% 0% <b>47.0%</b> - 0.2% 0                                                                                                                                                                                                                                                                                                                                                                                                                                                                                                                                                                                                                                                                                                                                                                                                                                                                                                                                                                                                                                                                                 | 0.1% 0% 0% 0                                  | ).4%                                             |         |
| Motorcycles 0 0 0 0 0 - 1 0 1 0 2 - 0 0 0 0 - 0                                                                                                                                                                                                                                                                                                                                                                                                                                                                                                                                                                                                                                                                                                                                                                                                                                                                                                                                                                                                                                                                                                                                                              | 0 0 0                                         | 0                                                | - 2     |
| <b>% Motorcycles</b> 0% 0% 0% 0% 0% 0 - 0.5% 0% 0.1% 0% 0.2% - 0% 0% 0% 0% 0% 0 - 0%                                                                                                                                                                                                                                                                                                                                                                                                                                                                                                                                                                                                                                                                                                                                                                                                                                                                                                                                                                                                                                                                                                                         | 0% 0% 0%                                      | 0%                                               | - 0%    |
| Lights 8 874 223 0 1105 - 182 7 1030 0 1219 - 1270 820 4 0 2094 - 10                                                                                                                                                                                                                                                                                                                                                                                                                                                                                                                                                                                                                                                                                                                                                                                                                                                                                                                                                                                                                                                                                                                                         | 6 0 0                                         | 16                                               | - 4434  |
| <b>% Lights</b> 100% 97.9% 96.5% 0% <b>97.6%</b> - 97.8% 87.5% 98.0% 0% <b>97.9%</b> - 99.1% 97.9% 100% 0% <b>98.6%</b> - 100% 1                                                                                                                                                                                                                                                                                                                                                                                                                                                                                                                                                                                                                                                                                                                                                                                                                                                                                                                                                                                                                                                                             | 100% 0% 0% <b>1</b>                           | 00%                                              | - 98.2% |
| Single-Unit Trucks 0 5 3 0 <b>8</b> - 1 0 8 0 <b>9</b> - 6 6 0 0 <b>12</b> - 0                                                                                                                                                                                                                                                                                                                                                                                                                                                                                                                                                                                                                                                                                                                                                                                                                                                                                                                                                                                                                                                                                                                               | 0 0 0                                         | 0                                                | - 29    |
| <b>% Single-Unit Trucks</b> 0% 0.6% 1.3% 0% <b>0.7%</b> - 0.5% 0% 0.8% 0% <b>0.7%</b> - 0.5% 0.7% 0% 0% <b>0.6%</b> - 0%                                                                                                                                                                                                                                                                                                                                                                                                                                                                                                                                                                                                                                                                                                                                                                                                                                                                                                                                                                                                                                                                                     | 0% 0% 0%                                      | 0%                                               | - 0.6%  |
| Articulated Trucks         0         0         0         0         -         0         0         0         0         0         0         0         0         0         0         0         0         0         0         0         0         0         0         0         0         0         0         0         0         0         0         0         0         0         0         0         0         0         0         0         0         0         0         0         0         0         0         0         0         0         0         0         0         0         0         0         0         0         0         0         0         0         0         0         0         0         0         0         0         0         0         0         0         0         0         0         0         0         0         0         0         0         0         0         0         0         0         0         0         0         0         0         0         0         0         0         0         0         0         0         0         0         0         0         0                                                                                                 | 0 0 0                                         | 0                                                | - 0     |
| % Articulated Trucks         0%         0%         0%         0%         0%         0%         0%         0%         0%         0%         0%         0%         0%         0%         0%         0%         0%         0%         0%         0%         0%         0%         0%         0%         0%         0%         0%         0%         0%         0%         0%         0%         0%         0%         0%         0%         0%         0%         0%         0%         0%         0%         0%         0%         0%         0%         0%         0%         0%         0%         0%         0%         0%         0%         0%         0%         0%         0%         0%         0%         0%         0%         0%         0%         0%         0%         0%         0%         0%         0%         0%         0%         0%         0%         0%         0%         0%         0%         0%         0%         0%         0%         0%         0%         0%         0%         0%         0%         0%         0%         0%         0%         0%         0%         0%         0%         0%         0%         0%         0% <td>0% 0% 0%</td> <td>0%</td> <td>- 0%</td> | 0% 0% 0%                                      | 0%                                               | - 0%    |
| Buses 0 13 2 0 15 - 1 0 10 0 11 - 4 11 0 0 15 - 0                                                                                                                                                                                                                                                                                                                                                                                                                                                                                                                                                                                                                                                                                                                                                                                                                                                                                                                                                                                                                                                                                                                                                            | 0 0 0                                         | 0                                                | - 41    |
| <b>% Buses</b> 0% 1.5% 0.9% 0% <b>1.3%</b> - 0.5% 0% 1.0% 0% <b>0.9%</b> - 0.3% 1.3% 0% 0% <b>0.7%</b> - 0%                                                                                                                                                                                                                                                                                                                                                                                                                                                                                                                                                                                                                                                                                                                                                                                                                                                                                                                                                                                                                                                                                                  | 0% 0% 0%                                      | 0%                                               | - 0.9%  |
| Bicycles on Road 0 1 3 0 4 - 1 1 2 0 4 - 2 1 0 0 3 - 0                                                                                                                                                                                                                                                                                                                                                                                                                                                                                                                                                                                                                                                                                                                                                                                                                                                                                                                                                                                                                                                                                                                                                       | 0 0 0                                         | 0                                                | - 11    |
| <b>% Bicycles on Road</b> 0% 0.1% 1.3% 0% <b>0.4%</b> - 0.5% 12.5% 0.2% 0% <b>0.3%</b> - 0.2% 0.1% 0% 0% <b>0.1%</b> - 0%                                                                                                                                                                                                                                                                                                                                                                                                                                                                                                                                                                                                                                                                                                                                                                                                                                                                                                                                                                                                                                                                                    | 0% 0% 0%                                      | 0%                                               | - 0.2%  |
| Pedestrians 30 50 20 -                                                                                                                                                                                                                                                                                                                                                                                                                                                                                                                                                                                                                                                                                                                                                                                                                                                                                                                                                                                                                                                                                                                                                                                       |                                               | - (                                              | )       |
| % Pedestrians 100% 100% 100% -                                                                                                                                                                                                                                                                                                                                                                                                                                                                                                                                                                                                                                                                                                                                                                                                                                                                                                                                                                                                                                                                                                                                                                               |                                               | -                                                |         |
| Bicycles on Crosswalk 0 0 0 -                                                                                                                                                                                                                                                                                                                                                                                                                                                                                                                                                                                                                                                                                                                                                                                                                                                                                                                                                                                                                                                                                                                                                                                |                                               | - (                                              | )       |

### [N] Cedar Hill Rd

Total: 2156 In: 1132 Out: 1024

Out: 1954 In: 2124 Total: 4078

[S] Cedar Hill Rd