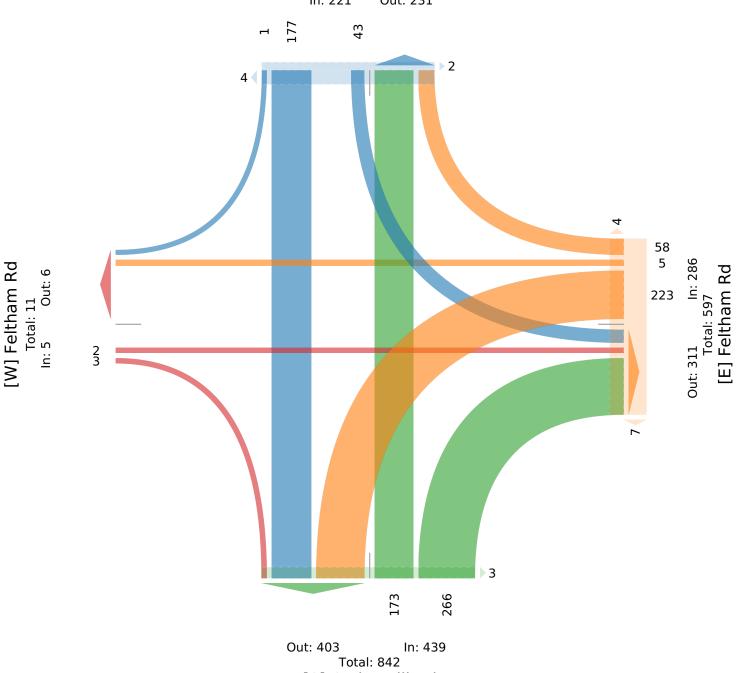

### Cedar Hill Road And Feltham Road - February

... - TMC

Tue Feb 28, 2023 Full Length (7:30 AM-9:30 AM, 2 PM-6 PM) All Classes (Motorcycles, Lights, Single-Unit Trucks, Articulated Trucks, Buses, Pedestrians, Bicycles on Road, Bicycles on Crosswalk)

All Movements

ID: 1045646, Location: 48.475085, -123.335342,

Site Code: TIN000509

## McElhanney

Provided by: McElhanney Kamloops 710 Laval Crescent, Kamloops, BC, V2C5P3, CA

| Direction   Southbound   Westbound   Westbound   Westbound   Northbound   Eastbour                                                                                                                                                                                                                                                                                                                                                                                                                                                                                                                                                                                                                                                                                                                                                                                                                                                                                                                                                                                                                                                                                                                           | T L U 0 0 0 1 0 0 1 0 0 0 0 0 0 0 0 0 0 0 0 0 | App Ped*  0 (  2 (  0 (  0 (  0 (  0 (  0 (  0 ( | 102     |
|--------------------------------------------------------------------------------------------------------------------------------------------------------------------------------------------------------------------------------------------------------------------------------------------------------------------------------------------------------------------------------------------------------------------------------------------------------------------------------------------------------------------------------------------------------------------------------------------------------------------------------------------------------------------------------------------------------------------------------------------------------------------------------------------------------------------------------------------------------------------------------------------------------------------------------------------------------------------------------------------------------------------------------------------------------------------------------------------------------------------------------------------------------------------------------------------------------------|-----------------------------------------------|--------------------------------------------------|---------|
| 2023-02-28 7:30AM       0       34       4       0       38       0       1       0       29       0       30       1       18       16       0       0       34       1       0         7:45AM       0       33       2       0       35       0       4       0       43       0       47       0       19       9       0       0       28       0       1         Hourly Total       0       67       6       0       73       0       5       0       72       0       77       1       37       25       0       0       62       1       1         8:00AM       0       44       8       0       52       1       2       0       39       0       41       3       22       14       0       0       36       0       0         8:15AM       0       43       11       0       54       2       1       0       39       0       40       1       43       13       0       0       56       0       0         8:30AM       0       31       15       0       46       2       4 <td< td=""><td>0 0 0 1 0 0 1 0 0 0 0 0 0 0 0 0 0 0 0 0 0</td><td>0 (<br/>2 (<br/>2 (</td><td>102</td></td<>                                                                                                         | 0 0 0 1 0 0 1 0 0 0 0 0 0 0 0 0 0 0 0 0 0     | 0 (<br>2 (<br>2 (                                | 102     |
| 7:45AM       0       33       2       0       35       0       4       0       43       0       47       0       19       9       0       0       28       0       1         Hourly Total       0       67       6       0       73       0       5       0       72       0       77       1       37       25       0       0       62       1       1         8:00AM       0       44       8       0       52       1       2       0       39       0       41       3       22       14       0       0       36       0       0         8:15AM       0       43       11       0       54       2       1       0       39       0       40       1       43       13       0       0       56       0       0         8:30AM       0       31       15       0       46       2       4       0       48       0       52       2       59       24       0       0       83       0       0         8:45AM       0       31       6       0       37       2       6       0                                                                                                                                                                                                                        | 1 0 0<br>1 0 0<br>0 0 0<br>0 0 0<br>0 0 0     | 2 (                                              |         |
| Hourly Total 0 67 6 0 73 0 5 0 72 0 77 1 37 25 0 0 62 1 1 8:00AM 0 44 8 0 52 1 2 0 39 0 41 3 22 14 0 0 36 0 0 8:15AM 0 43 11 0 54 2 1 0 39 0 40 1 43 13 0 0 56 0 0 8:30AM 0 31 15 0 46 2 4 0 48 0 52 2 59 24 0 0 83 0 0 83 0 0 8:45AM 0 31 6 0 37 2 6 0 0 44 0 50 1 53 25 1 0 79 0 0                                                                                                                                                                                                                                                                                                                                                                                                                                                                                                                                                                                                                                                                                                                                                                                                                                                                                                                         | 1 0 0<br>0 0 0<br>0 0 0<br>0 0 0              | 2 (                                              | 112     |
| 8:00AM 0 44 8 0 52 1 2 0 39 0 41 3 22 14 0 0 36 0 0 8:15AM 0 43 11 0 54 2 1 0 39 0 40 1 43 13 0 0 56 0 0 8:30AM 0 31 15 0 46 2 4 0 48 0 52 2 59 24 0 0 83 0 0 8:45AM 0 31 6 0 37 2 6 0 44 0 50 1 53 25 1 0 79 0 0                                                                                                                                                                                                                                                                                                                                                                                                                                                                                                                                                                                                                                                                                                                                                                                                                                                                                                                                                                                            | 0 0 0<br>0 0 0<br>0 0 0                       |                                                  |         |
| 8:15AM 0 43 11 0 54 2 1 0 39 0 40 1 43 13 0 0 56 0 0<br>8:30AM 0 31 15 0 46 2 4 0 48 0 52 2 59 24 0 0 83 0 0<br>8:45AM 0 31 6 0 37 2 6 0 44 0 50 1 53 25 1 0 79 0 0                                                                                                                                                                                                                                                                                                                                                                                                                                                                                                                                                                                                                                                                                                                                                                                                                                                                                                                                                                                                                                          | 0 0 0 0                                       | 0 (                                              |         |
| 8:30AM 0 31 15 0 46 2 4 0 48 0 52 2 59 24 0 0 83 0 0<br>8:45AM 0 31 6 0 37 2 6 0 44 0 50 1 53 25 1 0 79 0 0                                                                                                                                                                                                                                                                                                                                                                                                                                                                                                                                                                                                                                                                                                                                                                                                                                                                                                                                                                                                                                                                                                  | 0 0 0                                         |                                                  |         |
| 8:45AM 0 31 6 0 <b>37</b> 2 6 0 44 0 <b>50</b> 1 53 25 1 0 <b>79</b> 0 0                                                                                                                                                                                                                                                                                                                                                                                                                                                                                                                                                                                                                                                                                                                                                                                                                                                                                                                                                                                                                                                                                                                                     |                                               | 0 (                                              |         |
|                                                                                                                                                                                                                                                                                                                                                                                                                                                                                                                                                                                                                                                                                                                                                                                                                                                                                                                                                                                                                                                                                                                                                                                                              | 0 0 0                                         | 0 (                                              | 181     |
| Hourly Total 0 149 40 0 <b>189</b> 7 13 0 170 0 <b>183</b> 7 177 76 1 0 <b>254</b> 0 0                                                                                                                                                                                                                                                                                                                                                                                                                                                                                                                                                                                                                                                                                                                                                                                                                                                                                                                                                                                                                                                                                                                       | 0 0 0                                         | 0 (                                              | -       |
| 110 0 100 7 100 7 100 7                                                                                                                                                                                                                                                                                                                                                                                                                                                                                                                                                                                                                                                                                                                                                                                                                                                                                                                                                                                                                                                                                                                                                                                      | 0 0 0                                         | 0 (                                              |         |
| 9:00AM 1 24 7 0 <b>32</b> 0 1 0 37 0 <b>38</b> 0 33 16 0 0 <b>49</b> 3 0                                                                                                                                                                                                                                                                                                                                                                                                                                                                                                                                                                                                                                                                                                                                                                                                                                                                                                                                                                                                                                                                                                                                     | 1 0 0                                         | 1 (                                              |         |
| 9:15AM                                                                                                                                                                                                                                                                                                                                                                                                                                                                                                                                                                                                                                                                                                                                                                                                                                                                                                                                                                                                                                                                                                                                                                                                       | 0 0 0                                         | 0 (                                              | 113     |
| 9:30AM 0 0 0 0 0 1 0 0 0 1 0 0 0 0 0 0                                                                                                                                                                                                                                                                                                                                                                                                                                                                                                                                                                                                                                                                                                                                                                                                                                                                                                                                                                                                                                                                                                                                                                       | 0 0 0                                         | 0 (                                              | 1       |
| Hourly Total 2 45 11 0 <b>58</b> 0 3 0 73 0 <b>76</b> 0 66 33 0 0 <b>99</b> 3 0                                                                                                                                                                                                                                                                                                                                                                                                                                                                                                                                                                                                                                                                                                                                                                                                                                                                                                                                                                                                                                                                                                                              | 1 0 0                                         | 1 (                                              | 234     |
| 2:00PM 1 50 7 0 <b>58</b> 0 6 1 45 0 <b>52</b> 6 34 37 0 0 <b>71</b> 1 0                                                                                                                                                                                                                                                                                                                                                                                                                                                                                                                                                                                                                                                                                                                                                                                                                                                                                                                                                                                                                                                                                                                                     | 0 0 0                                         | 0 (                                              | 181     |
| 2:15PM                                                                                                                                                                                                                                                                                                                                                                                                                                                                                                                                                                                                                                                                                                                                                                                                                                                                                                                                                                                                                                                                                                                                                                                                       | 0 0 0                                         | 1 (                                              | 189     |
| 2:30PM 1 26 12 0 <b>39</b> 0 4 0 39 0 <b>43</b> 2 60 32 0 0 <b>92</b> 1 1                                                                                                                                                                                                                                                                                                                                                                                                                                                                                                                                                                                                                                                                                                                                                                                                                                                                                                                                                                                                                                                                                                                                    | 0 0 0                                         | 1 (                                              | 175     |
| 2:45PM 0 38 15 0 <b>53</b> 3 6 0 40 0 <b>46</b> 1 57 44 1 0 <b>102</b> 0 1                                                                                                                                                                                                                                                                                                                                                                                                                                                                                                                                                                                                                                                                                                                                                                                                                                                                                                                                                                                                                                                                                                                                   | 0 0 0                                         | 1 (                                              | 202     |
| Hourly Total 3 160 45 0 <b>208</b> 5 27 1 155 0 <b>183</b> 12 204 148 1 0 <b>353</b> 2 3                                                                                                                                                                                                                                                                                                                                                                                                                                                                                                                                                                                                                                                                                                                                                                                                                                                                                                                                                                                                                                                                                                                     | 0 0 0                                         | 3 (                                              | 747     |
| 3:00PM 0 37 11 0 <b>48</b> 3 11 0 56 0 <b>67</b> 8 49 40 0 0 <b>89</b> 0 0                                                                                                                                                                                                                                                                                                                                                                                                                                                                                                                                                                                                                                                                                                                                                                                                                                                                                                                                                                                                                                                                                                                                   | 1 0 0                                         | 1 (                                              | 205     |
| 3:15PM 1 54 15 0 <b>70</b> 3 21 2 62 0 <b>85</b> 4 62 41 0 0 <b>103</b> 1 2                                                                                                                                                                                                                                                                                                                                                                                                                                                                                                                                                                                                                                                                                                                                                                                                                                                                                                                                                                                                                                                                                                                                  | 0 0 0                                         | 2 (                                              | 260     |
| 3:30PM 0 41 12 0 <b>53</b> 0 10 0 48 0 <b>58</b> 4 68 34 0 0 <b>102</b> 0 1                                                                                                                                                                                                                                                                                                                                                                                                                                                                                                                                                                                                                                                                                                                                                                                                                                                                                                                                                                                                                                                                                                                                  | 1 0 0                                         | 2 (                                              | 215     |
| 3:45PM 0 43 14 0 <b>57</b> 3 11 1 54 0 <b>66</b> 1 78 43 0 0 <b>121</b> 0 0                                                                                                                                                                                                                                                                                                                                                                                                                                                                                                                                                                                                                                                                                                                                                                                                                                                                                                                                                                                                                                                                                                                                  | 0 0 0                                         | 0 (                                              | 244     |
| Hourly Total 1 175 52 0 228 9 53 3 220 0 276 17 257 158 0 0 415 1 3                                                                                                                                                                                                                                                                                                                                                                                                                                                                                                                                                                                                                                                                                                                                                                                                                                                                                                                                                                                                                                                                                                                                          | 2 0 0                                         | 5 (                                              | 924     |
| 4:00PM 0 39 2 0 41 0 16 2 59 0 77 2 58 55 0 0 113 2 0                                                                                                                                                                                                                                                                                                                                                                                                                                                                                                                                                                                                                                                                                                                                                                                                                                                                                                                                                                                                                                                                                                                                                        | 1 0 0                                         | 1 (                                              | 232     |
| 4:15PM 0 43 10 0 53 0 12 0 31 0 43 0 73 55 0 0 128 2 1                                                                                                                                                                                                                                                                                                                                                                                                                                                                                                                                                                                                                                                                                                                                                                                                                                                                                                                                                                                                                                                                                                                                                       | 0 0 0                                         | 1 (                                              | 225     |
| 4:30PM 1 33 14 0 <b>48</b> 5 8 0 51 0 <b>59</b> 2 72 44 0 0 <b>116</b> 2 0                                                                                                                                                                                                                                                                                                                                                                                                                                                                                                                                                                                                                                                                                                                                                                                                                                                                                                                                                                                                                                                                                                                                   | 1 0 0                                         | 1 (                                              | 224     |
| 4:45PM 1 48 11 0 <b>60</b> 2 15 0 51 0 <b>66</b> 0 70 56 1 0 <b>127</b> 1 0                                                                                                                                                                                                                                                                                                                                                                                                                                                                                                                                                                                                                                                                                                                                                                                                                                                                                                                                                                                                                                                                                                                                  | 0 0 0                                         | 0 (                                              | 253     |
| Hourly Total 2 163 37 0 <b>202</b> 7 51 2 192 0 <b>245</b> 4 273 210 1 0 <b>484</b> 7 1                                                                                                                                                                                                                                                                                                                                                                                                                                                                                                                                                                                                                                                                                                                                                                                                                                                                                                                                                                                                                                                                                                                      | 2 0 0                                         | 3 (                                              | 934     |
| 5:00PM 0 31 12 0 <b>43</b> 1 12 1 41 0 <b>54</b> 2 72 40 0 0 <b>112</b> 3 1                                                                                                                                                                                                                                                                                                                                                                                                                                                                                                                                                                                                                                                                                                                                                                                                                                                                                                                                                                                                                                                                                                                                  | 0 0 0                                         | 1 (                                              | 210     |
| 5:15PM 0 34 9 0 <b>43</b> 0 7 1 35 0 <b>43</b> 3 58 57 0 0 <b>115</b> 2 0                                                                                                                                                                                                                                                                                                                                                                                                                                                                                                                                                                                                                                                                                                                                                                                                                                                                                                                                                                                                                                                                                                                                    | 0 0 0                                         | 0 (                                              | 201     |
| 5:30PM 0 38 6 0 44 1 5 0 38 0 43 2 68 39 1 0 108 0 1                                                                                                                                                                                                                                                                                                                                                                                                                                                                                                                                                                                                                                                                                                                                                                                                                                                                                                                                                                                                                                                                                                                                                         | 0 0 0                                         | 1 (                                              | 196     |
| 5:45PM 0 31 13 0 <b>44</b> 0 10 0 55 0 <b>65</b> 2 70 52 0 0 <b>122</b> 1 0                                                                                                                                                                                                                                                                                                                                                                                                                                                                                                                                                                                                                                                                                                                                                                                                                                                                                                                                                                                                                                                                                                                                  | 0 0 0                                         | 0 (                                              | 231     |
| Hourly Total 0 134 40 0 <b>174</b> 2 34 2 169 0 <b>205</b> 9 268 188 1 0 <b>457</b> 6 2                                                                                                                                                                                                                                                                                                                                                                                                                                                                                                                                                                                                                                                                                                                                                                                                                                                                                                                                                                                                                                                                                                                      | 0 0 0                                         | 2 (                                              | 838     |
| 6:00PM 0 0 0 0 0 0 0 0 0 0 0 0 0 0 0 0 0 0                                                                                                                                                                                                                                                                                                                                                                                                                                                                                                                                                                                                                                                                                                                                                                                                                                                                                                                                                                                                                                                                                                                                                                   | 0 0 0                                         | 0 (                                              | 0       |
| Hourly Total 0 0 0 0 0 0 0 0 0 0 0 0 0 0 0 0 0 0 0                                                                                                                                                                                                                                                                                                                                                                                                                                                                                                                                                                                                                                                                                                                                                                                                                                                                                                                                                                                                                                                                                                                                                           | 0 0 0                                         | 0 (                                              | 0       |
| Total 8 893 231 0 1132 30 186 8 1051 0 1245 50 1282 838 4 0 2124 20 10                                                                                                                                                                                                                                                                                                                                                                                                                                                                                                                                                                                                                                                                                                                                                                                                                                                                                                                                                                                                                                                                                                                                       | 6 0 0                                         | <b>16</b> (                                      | 4517    |
| <b>% Approach</b> 0.7% 78.9% 20.4% 0% 14.9% 0.6% 84.4% 0% 60.4% 39.5% 0.2% 0% 62.5% 3                                                                                                                                                                                                                                                                                                                                                                                                                                                                                                                                                                                                                                                                                                                                                                                                                                                                                                                                                                                                                                                                                                                        | 37.5% 0% 0%                                   | -                                                |         |
| <b>% Total</b> 0.2% 19.8% 5.1% 0% <b>25.1%</b> - 4.1% 0.2% 23.3% 0% <b>27.6%</b> - 28.4% 18.6% 0.1% 0% <b>47.0%</b> - 0.2% 0                                                                                                                                                                                                                                                                                                                                                                                                                                                                                                                                                                                                                                                                                                                                                                                                                                                                                                                                                                                                                                                                                 | 0.1% 0% 0% 0                                  | ).4%                                             |         |
| Motorcycles 0 0 0 0 0 - 1 0 1 0 2 - 0 0 0 0 - 0                                                                                                                                                                                                                                                                                                                                                                                                                                                                                                                                                                                                                                                                                                                                                                                                                                                                                                                                                                                                                                                                                                                                                              | 0 0 0                                         | 0                                                | - 2     |
| <b>% Motorcycles</b> 0% 0% 0% 0% 0% 0 - 0.5% 0% 0.1% 0% 0.2% - 0% 0% 0% 0% 0% 0 - 0%                                                                                                                                                                                                                                                                                                                                                                                                                                                                                                                                                                                                                                                                                                                                                                                                                                                                                                                                                                                                                                                                                                                         | 0% 0% 0%                                      | 0%                                               | - 0%    |
| Lights 8 874 223 0 1105 - 182 7 1030 0 1219 - 1270 820 4 0 2094 - 10                                                                                                                                                                                                                                                                                                                                                                                                                                                                                                                                                                                                                                                                                                                                                                                                                                                                                                                                                                                                                                                                                                                                         | 6 0 0                                         | 16                                               | - 4434  |
| <b>% Lights</b> 100% 97.9% 96.5% 0% <b>97.6%</b> - 97.8% 87.5% 98.0% 0% <b>97.9%</b> - 99.1% 97.9% 100% 0% <b>98.6%</b> - 100% 1                                                                                                                                                                                                                                                                                                                                                                                                                                                                                                                                                                                                                                                                                                                                                                                                                                                                                                                                                                                                                                                                             | 100% 0% 0% <b>1</b>                           | 00%                                              | - 98.2% |
| Single-Unit Trucks 0 5 3 0 <b>8</b> - 1 0 8 0 <b>9</b> - 6 6 0 0 <b>12</b> - 0                                                                                                                                                                                                                                                                                                                                                                                                                                                                                                                                                                                                                                                                                                                                                                                                                                                                                                                                                                                                                                                                                                                               | 0 0 0                                         | 0                                                | - 29    |
| <b>% Single-Unit Trucks</b> 0% 0.6% 1.3% 0% <b>0.7%</b> - 0.5% 0% 0.8% 0% <b>0.7%</b> - 0.5% 0.7% 0% 0% <b>0.6%</b> - 0%                                                                                                                                                                                                                                                                                                                                                                                                                                                                                                                                                                                                                                                                                                                                                                                                                                                                                                                                                                                                                                                                                     | 0% 0% 0%                                      | 0%                                               | - 0.6%  |
| Articulated Trucks         0         0         0         0         -         0         0         0         0         0         0         0         0         0         0         0         0         0         0         0         0         0         0         0         0         0         0         0         0         0         0         0         0         0         0         0         0         0         0         0         0         0         0         0         0         0         0         0         0         0         0         0         0         0         0         0         0         0         0         0         0         0         0         0         0         0         0         0         0         0         0         0         0         0         0         0         0         0         0         0         0         0         0         0         0         0         0         0         0         0         0         0         0         0         0         0         0         0         0         0         0         0         0         0         0                                                                                                 | 0 0 0                                         | 0                                                | - 0     |
| % Articulated Trucks         0%         0%         0%         0%         0%         0%         0%         0%         0%         0%         0%         0%         0%         0%         0%         0%         0%         0%         0%         0%         0%         0%         0%         0%         0%         0%         0%         0%         0%         0%         0%         0%         0%         0%         0%         0%         0%         0%         0%         0%         0%         0%         0%         0%         0%         0%         0%         0%         0%         0%         0%         0%         0%         0%         0%         0%         0%         0%         0%         0%         0%         0%         0%         0%         0%         0%         0%         0%         0%         0%         0%         0%         0%         0%         0%         0%         0%         0%         0%         0%         0%         0%         0%         0%         0%         0%         0%         0%         0%         0%         0%         0%         0%         0%         0%         0%         0%         0%         0%         0% <td>0% 0% 0%</td> <td>0%</td> <td>- 0%</td> | 0% 0% 0%                                      | 0%                                               | - 0%    |
| Buses 0 13 2 0 15 - 1 0 10 0 11 - 4 11 0 0 15 - 0                                                                                                                                                                                                                                                                                                                                                                                                                                                                                                                                                                                                                                                                                                                                                                                                                                                                                                                                                                                                                                                                                                                                                            | 0 0 0                                         | 0                                                | - 41    |
| <b>% Buses</b> 0% 1.5% 0.9% 0% <b>1.3%</b> - 0.5% 0% 1.0% 0% <b>0.9%</b> - 0.3% 1.3% 0% 0% <b>0.7%</b> - 0%                                                                                                                                                                                                                                                                                                                                                                                                                                                                                                                                                                                                                                                                                                                                                                                                                                                                                                                                                                                                                                                                                                  | 0% 0% 0%                                      | 0%                                               | - 0.9%  |
| Bicycles on Road 0 1 3 0 4 - 1 1 2 0 4 - 2 1 0 0 3 - 0                                                                                                                                                                                                                                                                                                                                                                                                                                                                                                                                                                                                                                                                                                                                                                                                                                                                                                                                                                                                                                                                                                                                                       | 0 0 0                                         | 0                                                | - 11    |
| <b>% Bicycles on Road</b> 0% 0.1% 1.3% 0% <b>0.4%</b> - 0.5% 12.5% 0.2% 0% <b>0.3%</b> - 0.2% 0.1% 0% 0% <b>0.1%</b> - 0%                                                                                                                                                                                                                                                                                                                                                                                                                                                                                                                                                                                                                                                                                                                                                                                                                                                                                                                                                                                                                                                                                    | 0% 0% 0%                                      | 0%                                               | - 0.2%  |
| Pedestrians 30 50 20 -                                                                                                                                                                                                                                                                                                                                                                                                                                                                                                                                                                                                                                                                                                                                                                                                                                                                                                                                                                                                                                                                                                                                                                                       |                                               | - (                                              | )       |
| % Pedestrians 100% 100% 100% -                                                                                                                                                                                                                                                                                                                                                                                                                                                                                                                                                                                                                                                                                                                                                                                                                                                                                                                                                                                                                                                                                                                                                                               |                                               | -                                                |         |
| Bicycles on Crosswalk 0 0 0 -                                                                                                                                                                                                                                                                                                                                                                                                                                                                                                                                                                                                                                                                                                                                                                                                                                                                                                                                                                                                                                                                                                                                                                                |                                               | - (                                              | )       |