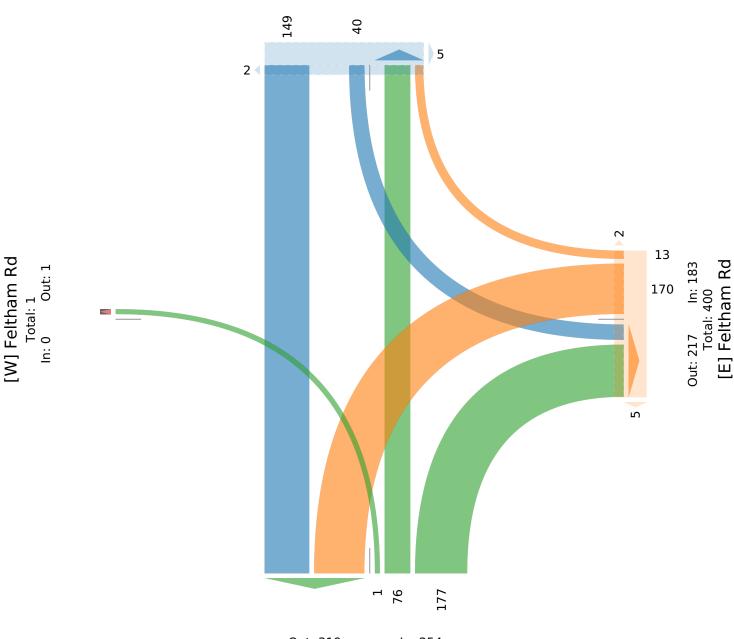

### Cedar Hill Road And Feltham Road - February ... - TMC

Tue Feb 28, 2023
AM Peak (8 AM - 9 AM)
All Classes (Motorcycles, Lights, Single-Unit
Trucks, Articulated Trucks, Buses, Pedestrians,
Bicycles on Road, Bicycles on Crosswalk)

All Movements

ID: 1045646, Location: 48.475085, -123.335342,

Site Code: TIN000509

## McElhanney

Provided by: McElhanney Kamloops 710 Laval Crescent, Kamloops, BC, V2C5P3, CA

| Direction   Southbound   Westbound   Westbound   Westbound   Northbound   Eastbour                                                                                                                                                                                                                                                                                                                                                                                                                                                                                                                                                                                                                                                                                                                                                                                                                                                                                                                                                                                                                                                                                                                           | T L U 0 0 0 1 0 0 1 0 0 0 0 0 0 0 0 0 0 0 0 0 | App Ped*  0 (  2 (  0 (  0 (  0 (  0 (  0 (  0 ( | 102     |
|--------------------------------------------------------------------------------------------------------------------------------------------------------------------------------------------------------------------------------------------------------------------------------------------------------------------------------------------------------------------------------------------------------------------------------------------------------------------------------------------------------------------------------------------------------------------------------------------------------------------------------------------------------------------------------------------------------------------------------------------------------------------------------------------------------------------------------------------------------------------------------------------------------------------------------------------------------------------------------------------------------------------------------------------------------------------------------------------------------------------------------------------------------------------------------------------------------------|-----------------------------------------------|--------------------------------------------------|---------|
| 2023-02-28 7:30AM       0       34       4       0       38       0       1       0       29       0       30       1       18       16       0       0       34       1       0         7:45AM       0       33       2       0       35       0       4       0       43       0       47       0       19       9       0       0       28       0       1         Hourly Total       0       67       6       0       73       0       5       0       72       0       77       1       37       25       0       0       62       1       1         8:00AM       0       44       8       0       52       1       2       0       39       0       41       3       22       14       0       0       36       0       0         8:15AM       0       43       11       0       54       2       1       0       39       0       40       1       43       13       0       0       56       0       0         8:30AM       0       31       15       0       46       2       4 <td< td=""><td>0 0 0 1 0 0 1 0 0 0 0 0 0 0 0 0 0 0 0 0 0</td><td>0 (<br/>2 (<br/>2 (</td><td>102</td></td<>                                                                                                         | 0 0 0 1 0 0 1 0 0 0 0 0 0 0 0 0 0 0 0 0 0     | 0 (<br>2 (<br>2 (                                | 102     |
| 7:45AM       0       33       2       0       35       0       4       0       43       0       47       0       19       9       0       0       28       0       1         Hourly Total       0       67       6       0       73       0       5       0       72       0       77       1       37       25       0       0       62       1       1         8:00AM       0       44       8       0       52       1       2       0       39       0       41       3       22       14       0       0       36       0       0         8:15AM       0       43       11       0       54       2       1       0       39       0       40       1       43       13       0       0       56       0       0         8:30AM       0       31       15       0       46       2       4       0       48       0       52       2       59       24       0       0       83       0       0         8:45AM       0       31       6       0       37       2       6       0                                                                                                                                                                                                                        | 1 0 0<br>1 0 0<br>0 0 0<br>0 0 0<br>0 0 0     | 2 (                                              |         |
| Hourly Total 0 67 6 0 73 0 5 0 72 0 77 1 37 25 0 0 62 1 1 8:00AM 0 44 8 0 52 1 2 0 39 0 41 3 22 14 0 0 36 0 0 8:15AM 0 43 11 0 54 2 1 0 39 0 40 1 43 13 0 0 56 0 0 8:30AM 0 31 15 0 46 2 4 0 48 0 52 2 59 24 0 0 83 0 0 83 0 0 8:45AM 0 31 6 0 37 2 6 0 0 44 0 50 1 53 25 1 0 79 0 0                                                                                                                                                                                                                                                                                                                                                                                                                                                                                                                                                                                                                                                                                                                                                                                                                                                                                                                         | 1 0 0<br>0 0 0<br>0 0 0<br>0 0 0              | 2 (                                              | 112     |
| 8:00AM 0 44 8 0 52 1 2 0 39 0 41 3 22 14 0 0 36 0 0 8:15AM 0 43 11 0 54 2 1 0 39 0 40 1 43 13 0 0 56 0 0 8:30AM 0 31 15 0 46 2 4 0 48 0 52 2 59 24 0 0 83 0 0 8:45AM 0 31 6 0 37 2 6 0 44 0 50 1 53 25 1 0 79 0 0                                                                                                                                                                                                                                                                                                                                                                                                                                                                                                                                                                                                                                                                                                                                                                                                                                                                                                                                                                                            | 0 0 0<br>0 0 0<br>0 0 0                       |                                                  |         |
| 8:15AM 0 43 11 0 54 2 1 0 39 0 40 1 43 13 0 0 56 0 0<br>8:30AM 0 31 15 0 46 2 4 0 48 0 52 2 59 24 0 0 83 0 0<br>8:45AM 0 31 6 0 37 2 6 0 44 0 50 1 53 25 1 0 79 0 0                                                                                                                                                                                                                                                                                                                                                                                                                                                                                                                                                                                                                                                                                                                                                                                                                                                                                                                                                                                                                                          | 0 0 0 0                                       | 0 (                                              |         |
| 8:30AM 0 31 15 0 46 2 4 0 48 0 52 2 59 24 0 0 83 0 0<br>8:45AM 0 31 6 0 37 2 6 0 44 0 50 1 53 25 1 0 79 0 0                                                                                                                                                                                                                                                                                                                                                                                                                                                                                                                                                                                                                                                                                                                                                                                                                                                                                                                                                                                                                                                                                                  | 0 0 0                                         |                                                  |         |
| 8:45AM 0 31 6 0 <b>37</b> 2 6 0 44 0 <b>50</b> 1 53 25 1 0 <b>79</b> 0 0                                                                                                                                                                                                                                                                                                                                                                                                                                                                                                                                                                                                                                                                                                                                                                                                                                                                                                                                                                                                                                                                                                                                     |                                               | 0 (                                              |         |
|                                                                                                                                                                                                                                                                                                                                                                                                                                                                                                                                                                                                                                                                                                                                                                                                                                                                                                                                                                                                                                                                                                                                                                                                              | 0 0 0                                         | 0 (                                              | 181     |
| Hourly Total 0 149 40 0 <b>189</b> 7 13 0 170 0 <b>183</b> 7 177 76 1 0 <b>254</b> 0 0                                                                                                                                                                                                                                                                                                                                                                                                                                                                                                                                                                                                                                                                                                                                                                                                                                                                                                                                                                                                                                                                                                                       | 0 0 0                                         | 0 (                                              | -       |
| 110 0 100 7 100 7 100 7                                                                                                                                                                                                                                                                                                                                                                                                                                                                                                                                                                                                                                                                                                                                                                                                                                                                                                                                                                                                                                                                                                                                                                                      | 0 0 0                                         | 0 (                                              |         |
| 9:00AM 1 24 7 0 <b>32</b> 0 1 0 37 0 <b>38</b> 0 33 16 0 0 <b>49</b> 3 0                                                                                                                                                                                                                                                                                                                                                                                                                                                                                                                                                                                                                                                                                                                                                                                                                                                                                                                                                                                                                                                                                                                                     | 1 0 0                                         | 1 (                                              |         |
| 9:15AM                                                                                                                                                                                                                                                                                                                                                                                                                                                                                                                                                                                                                                                                                                                                                                                                                                                                                                                                                                                                                                                                                                                                                                                                       | 0 0 0                                         | 0 (                                              | 113     |
| 9:30AM 0 0 0 0 0 1 0 0 0 1 0 0 0 0 0 0                                                                                                                                                                                                                                                                                                                                                                                                                                                                                                                                                                                                                                                                                                                                                                                                                                                                                                                                                                                                                                                                                                                                                                       | 0 0 0                                         | 0 (                                              | 1       |
| Hourly Total 2 45 11 0 <b>58</b> 0 3 0 73 0 <b>76</b> 0 66 33 0 0 <b>99</b> 3 0                                                                                                                                                                                                                                                                                                                                                                                                                                                                                                                                                                                                                                                                                                                                                                                                                                                                                                                                                                                                                                                                                                                              | 1 0 0                                         | 1 (                                              | 234     |
| 2:00PM 1 50 7 0 <b>58</b> 0 6 1 45 0 <b>52</b> 6 34 37 0 0 <b>71</b> 1 0                                                                                                                                                                                                                                                                                                                                                                                                                                                                                                                                                                                                                                                                                                                                                                                                                                                                                                                                                                                                                                                                                                                                     | 0 0 0                                         | 0 (                                              | 181     |
| 2:15PM                                                                                                                                                                                                                                                                                                                                                                                                                                                                                                                                                                                                                                                                                                                                                                                                                                                                                                                                                                                                                                                                                                                                                                                                       | 0 0 0                                         | 1 (                                              | 189     |
| 2:30PM 1 26 12 0 <b>39</b> 0 4 0 39 0 <b>43</b> 2 60 32 0 0 <b>92</b> 1 1                                                                                                                                                                                                                                                                                                                                                                                                                                                                                                                                                                                                                                                                                                                                                                                                                                                                                                                                                                                                                                                                                                                                    | 0 0 0                                         | 1 (                                              | 175     |
| 2:45PM 0 38 15 0 <b>53</b> 3 6 0 40 0 <b>46</b> 1 57 44 1 0 <b>102</b> 0 1                                                                                                                                                                                                                                                                                                                                                                                                                                                                                                                                                                                                                                                                                                                                                                                                                                                                                                                                                                                                                                                                                                                                   | 0 0 0                                         | 1 (                                              | 202     |
| Hourly Total 3 160 45 0 <b>208</b> 5 27 1 155 0 <b>183</b> 12 204 148 1 0 <b>353</b> 2 3                                                                                                                                                                                                                                                                                                                                                                                                                                                                                                                                                                                                                                                                                                                                                                                                                                                                                                                                                                                                                                                                                                                     | 0 0 0                                         | 3 (                                              | 747     |
| 3:00PM 0 37 11 0 <b>48</b> 3 11 0 56 0 <b>67</b> 8 49 40 0 0 <b>89</b> 0 0                                                                                                                                                                                                                                                                                                                                                                                                                                                                                                                                                                                                                                                                                                                                                                                                                                                                                                                                                                                                                                                                                                                                   | 1 0 0                                         | 1 (                                              | 205     |
| 3:15PM 1 54 15 0 <b>70</b> 3 21 2 62 0 <b>85</b> 4 62 41 0 0 <b>103</b> 1 2                                                                                                                                                                                                                                                                                                                                                                                                                                                                                                                                                                                                                                                                                                                                                                                                                                                                                                                                                                                                                                                                                                                                  | 0 0 0                                         | 2 (                                              | 260     |
| 3:30PM 0 41 12 0 <b>53</b> 0 10 0 48 0 <b>58</b> 4 68 34 0 0 <b>102</b> 0 1                                                                                                                                                                                                                                                                                                                                                                                                                                                                                                                                                                                                                                                                                                                                                                                                                                                                                                                                                                                                                                                                                                                                  | 1 0 0                                         | 2 (                                              | 215     |
| 3:45PM 0 43 14 0 <b>57</b> 3 11 1 54 0 <b>66</b> 1 78 43 0 0 <b>121</b> 0 0                                                                                                                                                                                                                                                                                                                                                                                                                                                                                                                                                                                                                                                                                                                                                                                                                                                                                                                                                                                                                                                                                                                                  | 0 0 0                                         | 0 (                                              | 244     |
| Hourly Total 1 175 52 0 228 9 53 3 220 0 276 17 257 158 0 0 415 1 3                                                                                                                                                                                                                                                                                                                                                                                                                                                                                                                                                                                                                                                                                                                                                                                                                                                                                                                                                                                                                                                                                                                                          | 2 0 0                                         | 5 (                                              | 924     |
| 4:00PM 0 39 2 0 41 0 16 2 59 0 77 2 58 55 0 0 113 2 0                                                                                                                                                                                                                                                                                                                                                                                                                                                                                                                                                                                                                                                                                                                                                                                                                                                                                                                                                                                                                                                                                                                                                        | 1 0 0                                         | 1 (                                              | 232     |
| 4:15PM 0 43 10 0 53 0 12 0 31 0 43 0 73 55 0 0 128 2 1                                                                                                                                                                                                                                                                                                                                                                                                                                                                                                                                                                                                                                                                                                                                                                                                                                                                                                                                                                                                                                                                                                                                                       | 0 0 0                                         | 1 (                                              | 225     |
| 4:30PM 1 33 14 0 <b>48</b> 5 8 0 51 0 <b>59</b> 2 72 44 0 0 <b>116</b> 2 0                                                                                                                                                                                                                                                                                                                                                                                                                                                                                                                                                                                                                                                                                                                                                                                                                                                                                                                                                                                                                                                                                                                                   | 1 0 0                                         | 1 (                                              | 224     |
| 4:45PM 1 48 11 0 <b>60</b> 2 15 0 51 0 <b>66</b> 0 70 56 1 0 <b>127</b> 1 0                                                                                                                                                                                                                                                                                                                                                                                                                                                                                                                                                                                                                                                                                                                                                                                                                                                                                                                                                                                                                                                                                                                                  | 0 0 0                                         | 0 (                                              | 253     |
| Hourly Total 2 163 37 0 <b>202</b> 7 51 2 192 0 <b>245</b> 4 273 210 1 0 <b>484</b> 7 1                                                                                                                                                                                                                                                                                                                                                                                                                                                                                                                                                                                                                                                                                                                                                                                                                                                                                                                                                                                                                                                                                                                      | 2 0 0                                         | 3 (                                              | 934     |
| 5:00PM 0 31 12 0 <b>43</b> 1 12 1 41 0 <b>54</b> 2 72 40 0 0 <b>112</b> 3 1                                                                                                                                                                                                                                                                                                                                                                                                                                                                                                                                                                                                                                                                                                                                                                                                                                                                                                                                                                                                                                                                                                                                  | 0 0 0                                         | 1 (                                              | 210     |
| 5:15PM 0 34 9 0 <b>43</b> 0 7 1 35 0 <b>43</b> 3 58 57 0 0 <b>115</b> 2 0                                                                                                                                                                                                                                                                                                                                                                                                                                                                                                                                                                                                                                                                                                                                                                                                                                                                                                                                                                                                                                                                                                                                    | 0 0 0                                         | 0 (                                              | 201     |
| 5:30PM 0 38 6 0 44 1 5 0 38 0 43 2 68 39 1 0 108 0 1                                                                                                                                                                                                                                                                                                                                                                                                                                                                                                                                                                                                                                                                                                                                                                                                                                                                                                                                                                                                                                                                                                                                                         | 0 0 0                                         | 1 (                                              | 196     |
| 5:45PM 0 31 13 0 <b>44</b> 0 10 0 55 0 <b>65</b> 2 70 52 0 0 <b>122</b> 1 0                                                                                                                                                                                                                                                                                                                                                                                                                                                                                                                                                                                                                                                                                                                                                                                                                                                                                                                                                                                                                                                                                                                                  | 0 0 0                                         | 0 (                                              | 231     |
| Hourly Total 0 134 40 0 <b>174</b> 2 34 2 169 0 <b>205</b> 9 268 188 1 0 <b>457</b> 6 2                                                                                                                                                                                                                                                                                                                                                                                                                                                                                                                                                                                                                                                                                                                                                                                                                                                                                                                                                                                                                                                                                                                      | 0 0 0                                         | 2 (                                              | 838     |
| 6:00PM 0 0 0 0 0 0 0 0 0 0 0 0 0 0 0 0 0 0                                                                                                                                                                                                                                                                                                                                                                                                                                                                                                                                                                                                                                                                                                                                                                                                                                                                                                                                                                                                                                                                                                                                                                   | 0 0 0                                         | 0 (                                              | 0       |
| Hourly Total 0 0 0 0 0 0 0 0 0 0 0 0 0 0 0 0 0 0 0                                                                                                                                                                                                                                                                                                                                                                                                                                                                                                                                                                                                                                                                                                                                                                                                                                                                                                                                                                                                                                                                                                                                                           | 0 0 0                                         | 0 (                                              | 0       |
| Total 8 893 231 0 1132 30 186 8 1051 0 1245 50 1282 838 4 0 2124 20 10                                                                                                                                                                                                                                                                                                                                                                                                                                                                                                                                                                                                                                                                                                                                                                                                                                                                                                                                                                                                                                                                                                                                       | 6 0 0                                         | <b>16</b> (                                      | 4517    |
| <b>% Approach</b> 0.7% 78.9% 20.4% 0% 14.9% 0.6% 84.4% 0% 60.4% 39.5% 0.2% 0% 62.5% 3                                                                                                                                                                                                                                                                                                                                                                                                                                                                                                                                                                                                                                                                                                                                                                                                                                                                                                                                                                                                                                                                                                                        | 37.5% 0% 0%                                   | -                                                |         |
| <b>% Total</b> 0.2% 19.8% 5.1% 0% <b>25.1%</b> - 4.1% 0.2% 23.3% 0% <b>27.6%</b> - 28.4% 18.6% 0.1% 0% <b>47.0%</b> - 0.2% 0                                                                                                                                                                                                                                                                                                                                                                                                                                                                                                                                                                                                                                                                                                                                                                                                                                                                                                                                                                                                                                                                                 | 0.1% 0% 0% 0                                  | ).4%                                             |         |
| Motorcycles 0 0 0 0 0 - 1 0 1 0 2 - 0 0 0 0 - 0                                                                                                                                                                                                                                                                                                                                                                                                                                                                                                                                                                                                                                                                                                                                                                                                                                                                                                                                                                                                                                                                                                                                                              | 0 0 0                                         | 0                                                | - 2     |
| <b>% Motorcycles</b> 0% 0% 0% 0% 0% 0 - 0.5% 0% 0.1% 0% 0.2% - 0% 0% 0% 0% 0% 0 - 0%                                                                                                                                                                                                                                                                                                                                                                                                                                                                                                                                                                                                                                                                                                                                                                                                                                                                                                                                                                                                                                                                                                                         | 0% 0% 0%                                      | 0%                                               | - 0%    |
| Lights 8 874 223 0 1105 - 182 7 1030 0 1219 - 1270 820 4 0 2094 - 10                                                                                                                                                                                                                                                                                                                                                                                                                                                                                                                                                                                                                                                                                                                                                                                                                                                                                                                                                                                                                                                                                                                                         | 6 0 0                                         | 16                                               | - 4434  |
| <b>% Lights</b> 100% 97.9% 96.5% 0% <b>97.6%</b> - 97.8% 87.5% 98.0% 0% <b>97.9%</b> - 99.1% 97.9% 100% 0% <b>98.6%</b> - 100% 1                                                                                                                                                                                                                                                                                                                                                                                                                                                                                                                                                                                                                                                                                                                                                                                                                                                                                                                                                                                                                                                                             | 100% 0% 0% <b>1</b>                           | 00%                                              | - 98.2% |
| Single-Unit Trucks 0 5 3 0 <b>8</b> - 1 0 8 0 <b>9</b> - 6 6 0 0 <b>12</b> - 0                                                                                                                                                                                                                                                                                                                                                                                                                                                                                                                                                                                                                                                                                                                                                                                                                                                                                                                                                                                                                                                                                                                               | 0 0 0                                         | 0                                                | - 29    |
| <b>% Single-Unit Trucks</b> 0% 0.6% 1.3% 0% <b>0.7%</b> - 0.5% 0% 0.8% 0% <b>0.7%</b> - 0.5% 0.7% 0% 0% <b>0.6%</b> - 0%                                                                                                                                                                                                                                                                                                                                                                                                                                                                                                                                                                                                                                                                                                                                                                                                                                                                                                                                                                                                                                                                                     | 0% 0% 0%                                      | 0%                                               | - 0.6%  |
| Articulated Trucks         0         0         0         0         -         0         0         0         0         0         0         0         0         0         0         0         0         0         0         0         0         0         0         0         0         0         0         0         0         0         0         0         0         0         0         0         0         0         0         0         0         0         0         0         0         0         0         0         0         0         0         0         0         0         0         0         0         0         0         0         0         0         0         0         0         0         0         0         0         0         0         0         0         0         0         0         0         0         0         0         0         0         0         0         0         0         0         0         0         0         0         0         0         0         0         0         0         0         0         0         0         0         0         0         0                                                                                                 | 0 0 0                                         | 0                                                | - 0     |
| % Articulated Trucks         0%         0%         0%         0%         0%         0%         0%         0%         0%         0%         0%         0%         0%         0%         0%         0%         0%         0%         0%         0%         0%         0%         0%         0%         0%         0%         0%         0%         0%         0%         0%         0%         0%         0%         0%         0%         0%         0%         0%         0%         0%         0%         0%         0%         0%         0%         0%         0%         0%         0%         0%         0%         0%         0%         0%         0%         0%         0%         0%         0%         0%         0%         0%         0%         0%         0%         0%         0%         0%         0%         0%         0%         0%         0%         0%         0%         0%         0%         0%         0%         0%         0%         0%         0%         0%         0%         0%         0%         0%         0%         0%         0%         0%         0%         0%         0%         0%         0%         0%         0% <td>0% 0% 0%</td> <td>0%</td> <td>- 0%</td> | 0% 0% 0%                                      | 0%                                               | - 0%    |
| Buses 0 13 2 0 15 - 1 0 10 0 11 - 4 11 0 0 15 - 0                                                                                                                                                                                                                                                                                                                                                                                                                                                                                                                                                                                                                                                                                                                                                                                                                                                                                                                                                                                                                                                                                                                                                            | 0 0 0                                         | 0                                                | - 41    |
| <b>% Buses</b> 0% 1.5% 0.9% 0% <b>1.3%</b> - 0.5% 0% 1.0% 0% <b>0.9%</b> - 0.3% 1.3% 0% 0% <b>0.7%</b> - 0%                                                                                                                                                                                                                                                                                                                                                                                                                                                                                                                                                                                                                                                                                                                                                                                                                                                                                                                                                                                                                                                                                                  | 0% 0% 0%                                      | 0%                                               | - 0.9%  |
| Bicycles on Road 0 1 3 0 4 - 1 1 2 0 4 - 2 1 0 0 3 - 0                                                                                                                                                                                                                                                                                                                                                                                                                                                                                                                                                                                                                                                                                                                                                                                                                                                                                                                                                                                                                                                                                                                                                       | 0 0 0                                         | 0                                                | - 11    |
| <b>% Bicycles on Road</b> 0% 0.1% 1.3% 0% <b>0.4%</b> - 0.5% 12.5% 0.2% 0% <b>0.3%</b> - 0.2% 0.1% 0% 0% <b>0.1%</b> - 0%                                                                                                                                                                                                                                                                                                                                                                                                                                                                                                                                                                                                                                                                                                                                                                                                                                                                                                                                                                                                                                                                                    | 0% 0% 0%                                      | 0%                                               | - 0.2%  |
| Pedestrians 30 50 20 -                                                                                                                                                                                                                                                                                                                                                                                                                                                                                                                                                                                                                                                                                                                                                                                                                                                                                                                                                                                                                                                                                                                                                                                       |                                               | - (                                              | )       |
| % Pedestrians 100% 100% 100% -                                                                                                                                                                                                                                                                                                                                                                                                                                                                                                                                                                                                                                                                                                                                                                                                                                                                                                                                                                                                                                                                                                                                                                               |                                               | -                                                |         |
| Bicycles on Crosswalk 0 0 0 -                                                                                                                                                                                                                                                                                                                                                                                                                                                                                                                                                                                                                                                                                                                                                                                                                                                                                                                                                                                                                                                                                                                                                                                |                                               | - (                                              | )       |